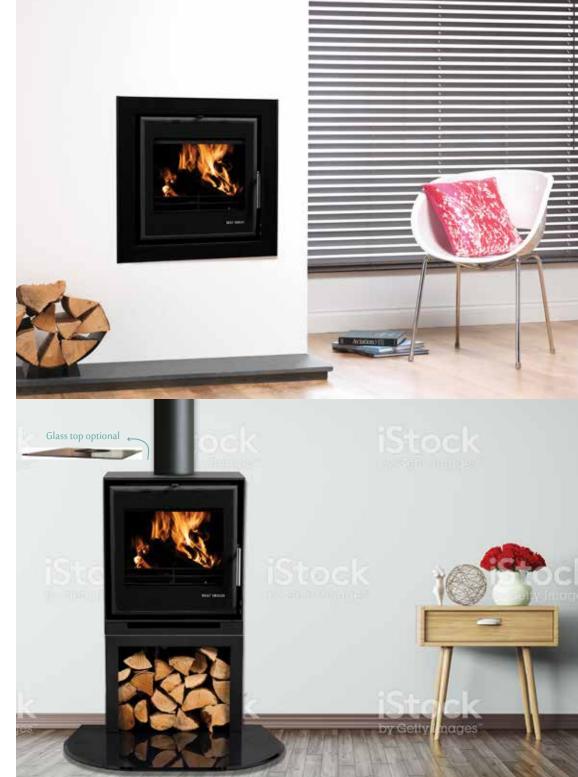

## Vitae Cassette Stoves

The Vitae Cassette Stoves have been designed to create a stunning focal point in any room. They incorporate the latest technology that ensures they burn fuel with superior efficiency. So as well as the most attractive, contemporary design, your Vitae Cassette Stove will mean lower fuel costs, as more heat is delivered into your room.

#### **Features**

- First rate efficiency up to 83.8% of fuel burned is turned into heat for your home
- Tertiary air system for increased efficiency
- Sleek contemporary design
- Extra large picture window
- Airwash system for clear glass
- Outside Air option available
- Available with 3 or 4 sided frame

Vitae 11kw Cassette

The Vitae Freestanding Cassette stove (shown opposite) carries all the same outstanding features as the traditional cassette but has the added benefit of increased versatility within the home. Available in 6, 9 & 11kW models.