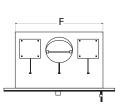

#### Vitae Cassette Stove Line Drawings

| Dimensions mm | Α   | В   | С   | D   | E   | F   | G  | Н   | 1  |
|---------------|-----|-----|-----|-----|-----|-----|----|-----|----|
| 6kW Cassette  | 680 | 547 | 550 | 335 | 153 | 408 | 53 | 204 | 97 |
| 9kW Cassette  | 680 | 670 | 550 | 335 | 153 | 533 | 53 | 267 | 97 |
| 11kW Cassette | 680 | 795 | 550 | 335 | 153 | 658 | 53 | 327 | 97 |