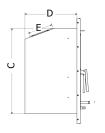

### Vitae Freestanding Cassette Stove Line Drawings

| Dimensions mm | Α   | В   | С   | D  | E   | F   |
|---------------|-----|-----|-----|----|-----|-----|
| 6kW FS        | 418 | 360 | 563 | 50 | 400 | 455 |
| 9kW FS        | 543 | 360 | 563 | 50 | 400 | 455 |
| 11kW FS       | 667 | 360 | 563 | 50 | 400 | 455 |