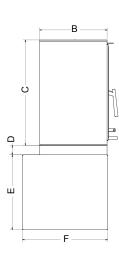

### Vitae Landscape Cassette Stove Line Drawings

| Dimensions mm | Α   | В   | С   | D   | E   | F   |  |
|---------------|-----|-----|-----|-----|-----|-----|--|
| 5kW Cassette  | 505 | 625 | 410 | 335 | 127 | 531 |  |
| 8kW Cassette  | 505 | 835 | 410 | 335 | 127 | 742 |  |