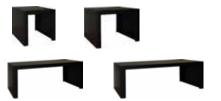

#### Bench dimensions

| Bench Size mm | Height | Width | Depth |
|---------------|--------|-------|-------|
| 6kW bench     | 400    | 418   | 455   |
| 9kW bench     | 400    | 543   | 455   |
| 11kW bench    | 400    | 667   | 455   |
| Long bench    | 400    | 1000  | 455   |