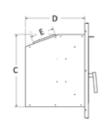

### Vitae Freestanding Cassette Stove Line Drawings

| Dimensions mm | Α   | В   | С   | D  | E   | F   |
|---------------|-----|-----|-----|----|-----|-----|
| 6kW FS        | 418 | 360 | 563 | 50 | 400 | 455 |
| 9kW FS        | 543 | 360 | 563 | 50 | 400 | 455 |
| 11kW FS       | 667 | 360 | 563 | 50 | 400 | 455 |