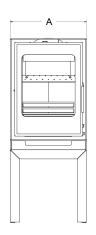

### Vitae Freestanding Cassette Stove Line Drawings

| Dimensions mm | Α   | В   | С   | D  | E   | F   |
|---------------|-----|-----|-----|----|-----|-----|
| 6kW FS        | 418 | 360 | 563 | 50 | 400 | 455 |
| 9kW FS        | 543 | 360 | 563 | 50 | 400 | 455 |
| 11kW FS       | 667 | 360 | 563 | 50 | 400 | 455 |