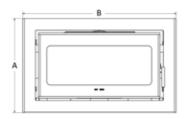

### Vitae Landscape Cassette Stove Line Drawings

| Dimensions mm | Α   | В   | С   | D   | E   | F   |  |
|---------------|-----|-----|-----|-----|-----|-----|--|
| 5kW Cassette  | 505 | 625 | 410 | 335 | 127 | 531 |  |
| 8kW Cassette  | 505 | 835 | 410 | 335 | 127 | 742 |  |