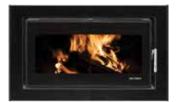

## Vitae Landscape Cassette Stoves

Meet the new range of wood burning landscape cassette stoves from Vitae. Created and constructed with thought and care, this new style offers you a panoramic view of the fire and exudes sophistication. It embodies all the great features of the traditional Vitae. Designed for burning wood efficiently and cleanly, this stove is EcoDesign Ready and meets the 2022 European emission standards.

#### Features

- Sleek, contemporary design with panoramic views
- Ecodesign ready: meets 2022 emission standards
- Tertiary air system for increased efficiency
- Airwash system for clear glass

- Wood burning cassette
- Available with 3 or 4 sided frame
- Steel frame option also available