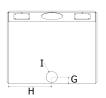

#### Vitae Cassette Stove Line Drawings

| Dimensions mm | Α   | В   | С   | D   | E   | F   | G  | Н   | 1  |
|---------------|-----|-----|-----|-----|-----|-----|----|-----|----|
| 6kW Cassette  | 680 | 547 | 550 | 335 | 153 | 408 | 53 | 204 | 97 |
| 9kW Cassette  | 680 | 670 | 550 | 335 | 153 | 533 | 53 | 267 | 97 |
| 11kW Cassette | 680 | 795 | 550 | 335 | 153 | 658 | 53 | 327 | 97 |