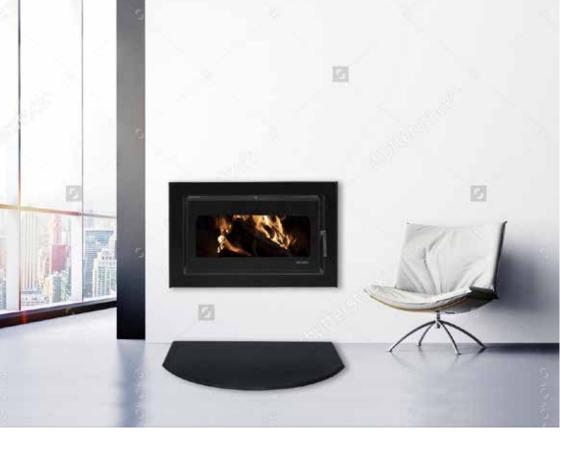

## Vitae Landscape Cassette Stoves

Meet the new range of wood burning landscape cassette stoves from Vitae. Created and constructed with thought and care, this new style offers you a panoramic view of the fire and exudes sophistication. It embodies all the great features of the traditional Vitae. Designed for burning wood efficiently and cleanly, this stove is EcoDesign Ready and meets the 2022 European emission standards.

#### Features

- Sleek, contemporary design with panoramic views
- Ecodesign ready: meets 2022 emission standards
- Tertiary air system for increased efficiency
- Airwash system for clear glass

- Wood burning cassette
- Available with 3 or 4 sided frame
- Steel frame option also available