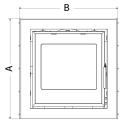

#### Vitae Cassette Stove Line Drawings

| Dimensions mm | Α   | В   | С   | D   | E   | F   | G  | Н   | 1  |
|---------------|-----|-----|-----|-----|-----|-----|----|-----|----|
| 6kW Cassette  | 680 | 547 | 550 | 335 | 153 | 408 | 53 | 204 | 97 |
| 9kW Cassette  | 680 | 670 | 550 | 335 | 153 | 533 | 53 | 267 | 97 |
| 11kW Cassette | 680 | 795 | 550 | 335 | 153 | 658 | 53 | 327 | 97 |