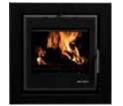

Vitae 11kw Cassette

The Vitae Freestanding Cassette stove (shown opposite) carries all the same outstanding features as the traditional cassette but has the added benefit of increased versatility within the home. Available in 6, 9 & 11kW models.