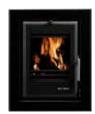

<sup>\*</sup>If burning coal, a multifuel kit must be used. This kit is available to purchase separately. Wood moisture content should be below 20% for optimum burning.

Vitae 6kw Cassette

Vitae 9kw Cassette