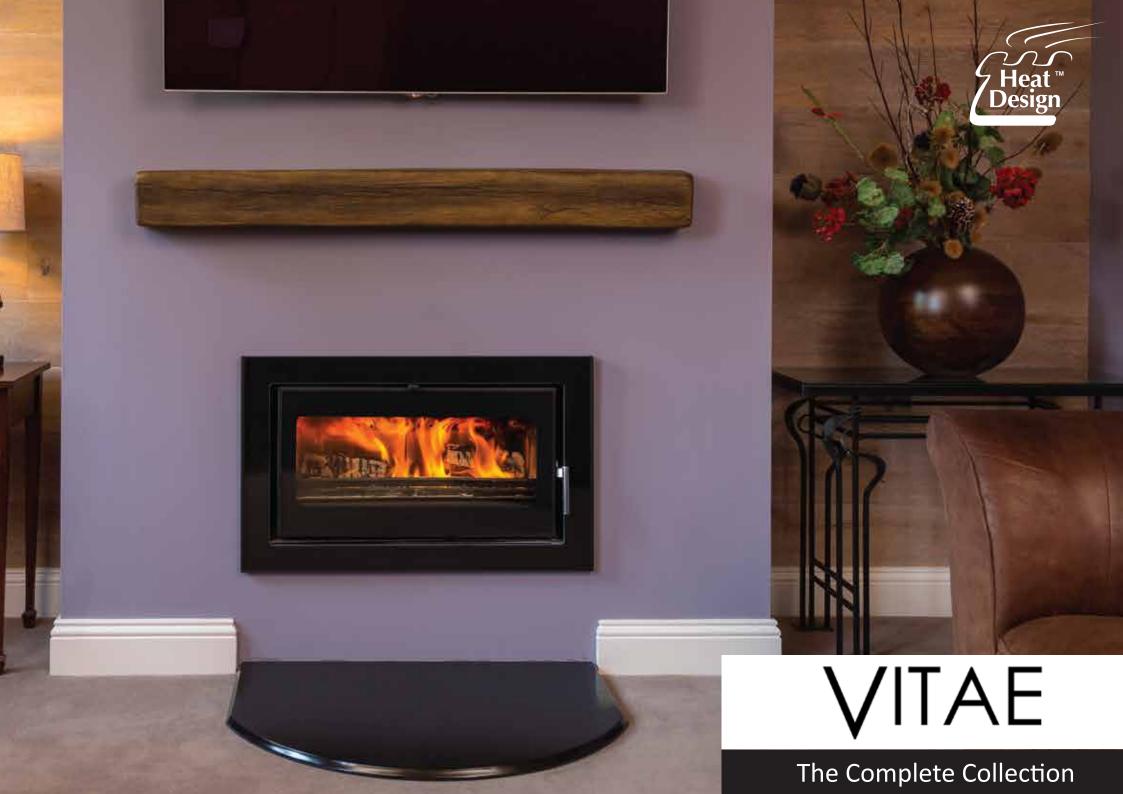

<sup>\*</sup>If burning coal, a multifuel kit must be used. This kit is available to purchase separately. Wood moisture content should be below 20% for optimum burning.

Vitae 6kw Cassette

Vitae 9kw Cassette