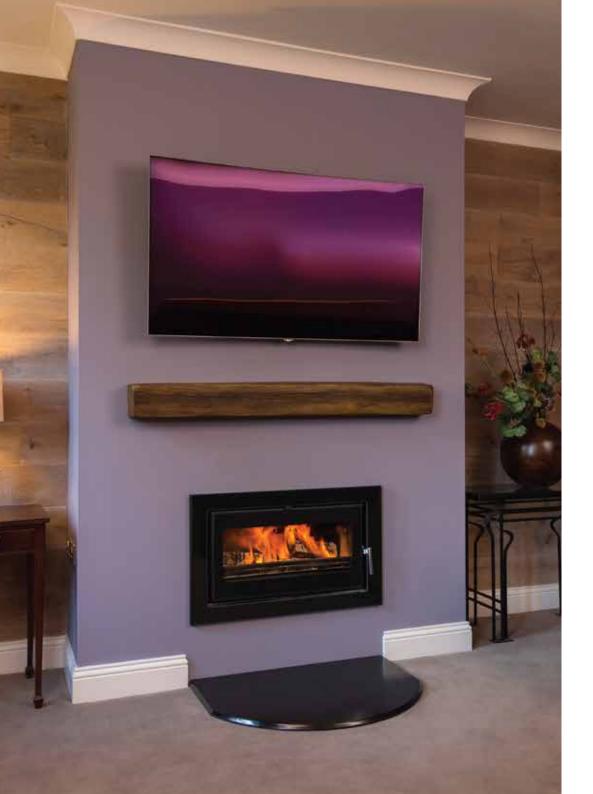

## Vitae Cassette Stoves

The Vitae Cassette Stoves have been designed to create a stunning focal point in any room. They incorporate the latest technology that ensures they burn fuel with superior efficiency. So as well as the most attractive, contemporary design, your Vitae Cassette Stove will mean lower fuel costs, as more heat is delivered into your room.

#### **Features**

- First rate efficiency up to 83.8% of fuel burned is turned into heat for your home
- Tertiary air system for increased efficiency
- Sleek contemporary design
- Extra large picture window
- Airwash system for clear glass
- Outside Air option available
- Available with 3 or 4 sided frame