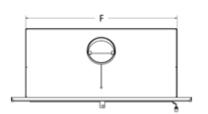

### Vitae Landscape Cassette Stove Line Drawings

| Dimensions mm | Α   | В   | С   | D   | E   | F   |  |
|---------------|-----|-----|-----|-----|-----|-----|--|
| 5kW Cassette  | 505 | 625 | 410 | 335 | 127 | 531 |  |
| 8kW Cassette  | 505 | 835 | 410 | 335 | 127 | 742 |  |