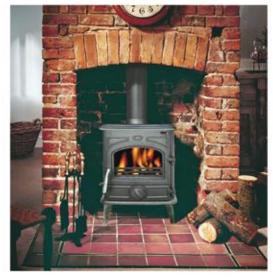

# Freestanding Stove

This traditional looking freestanding multi fuel stove is available in 4, 6 and 8kw outputs. It is manufactured from quality cast iron with a large window for unrestricted viewing of the fire. If you are looking for something a little different why not consider adding the matching log store providing an interesting storage space below the stove. Available for our 4kW, 6kW and 8kW stoves. The stove comes complete with a multi fuel grate as standard.

Riddling system

Secondary burn technology

Inner cast iron combustion chamber

Primary and secondary air regulators

Airwash technology

Large ceramic glass door

Top or rear flue outlet

Adjustable leg (for levelling only)

Ashpan with tool