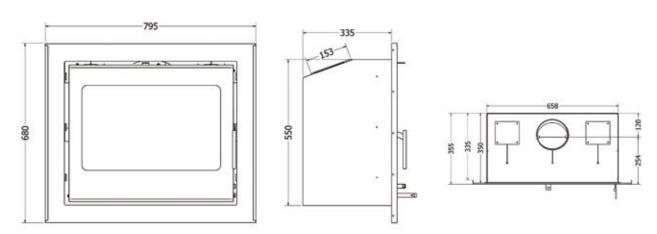

bustion chamber

Primary and secondary air regulators

Airwash technology

Large ceramic glass door

Top or rear flue outlet

Adjustable leg (for levelling only)

Ashpan with tool

|                             | water  | to Room | Radiators* | Efficiency |
|-----------------------------|--------|---------|------------|------------|
| San Remo 8kW Boiler         | 5.4Kw  | 3Kw     | up to 6    | 77.7%      |
| San Remo 13kW Boiler        | 8.2Kw  | 4.8Kw   | up to 9    | 76.2%      |
| San Remo 21kW Boiler        | 11.8Kw | 9.1Kw   | up to 12   | 73.3%      |
| San Remo 18kW Insert Boiler | 12.1kW | 5.6kW   | up to 13   | 80%        |



















### Stove Dimensions

#### San Remo 5kW Glass/Steel Stove



#### San Remo 8kW Glass/Steel Stove



#### San Remo 11kW Glass/Steel Stove



#### San Remo 5kW Insert Stove



### San Remo Freestanding and Boiler Stove



### San Remo Insert Boiler Stove



#### Log Store Dimensions

| 4kW | 350(H) | 365(W) | 245(D) |
|-----|--------|--------|--------|
| 6kW | 350(H) | 425(W) | 281(D) |
| 8kW | 350(H) | 483(W) | 335(D) |





### Accessories



LEDGE (LARGE) - WALL MOUNTED LOG HOLDER 100 (h) x 20 (w) x 16 (d) cm



LEDGE (SMALL) - WALL MOUNTED LOG HOLDER 50 (h) x 20 (w) x 16 (d) cm



BARLETTA Black or Satin Steel 23 (I) x 10 (w) cm



NOVARA Black or Satin Steel 46 (I) x 25 (w) cm



COMINO Black or Satin Steel 48 (I) x 30 (w) cm



VASARI Black or Satin Steel 46 (I) x 27 (w) cm



VENETO MAXI Black or Brown Faux leather 47 (h) x 50 (w) cm



VENETO MIDI Black or Brown Faux leather 35 (h ) x 55 (w) cm



**TRIPOINT** 19 (h )