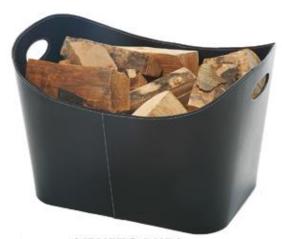

COMINO Black or Satin Steel 48 (I) x 30 (w) cm

VASARI Black or Satin Steel 46 (I) x 27 (w) cm

VENETO MAXI Black or Brown Faux leather 47 (h) x 50 (w) cm

VENETO MIDI Black or Brown Faux leather 35 (h ) x 55 (w) cm