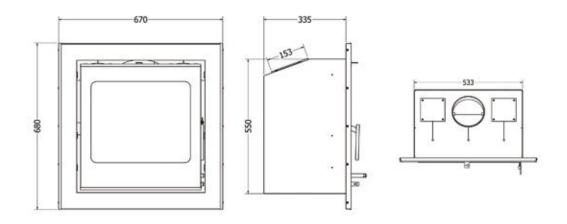

ary burn technology

Inner cast iron combustion chamber

Primary and secondary air regulators

Airwash technology

Large ceramic glass door

Top or rear flue outlet

Adjustable leg (for levelling only)

Ashpan with tool

|                             | water  | to Room | Radiators* | Efficiency |
|-----------------------------|--------|---------|------------|------------|
| San Remo 8kW Boiler         | 5.4Kw  | 3Kw     | up to 6    | 77.7%      |
| San Remo 13kW Boiler        | 8.2Kw  | 4.8Kw   | up to 9    | 76.2%      |
| San Remo 21kW Boiler        | 11.8Kw | 9.1Kw   | up to 12   | 73.3%      |
| San Remo 18kW Insert Boiler | 12.1kW | 5.6kW   | up to 13   | 80%        |



















### Stove Dimensions

#### San Remo 5kW Glass/Steel Stove



#### San Remo 8kW Glass/Steel Stove



#### San Remo 11kW Glass/Steel Stove



#### San Remo 5kW Insert Stove



### San Remo Freestanding and Boiler Stove



### San Remo Insert Boiler Stove



#### Log Store Dimensions

| 4kW | 350(H) | 365(W) | 245(D) |
|-----|--------|--------|--------|
| 6kW | 350(H) | 425(W) | 281(D) |
| 8kW | 350(H) | 483(W) | 335(D) |





### Accessories



LEDGE (LARGE) - WALL MOUNTED LOG HOLDER 100 (h) x 20 (w) x 16 (d) cm



LEDGE (SMALL) - WALL MOUNTED LOG HOLDER 50 (h) x 20 (w) x 16 (d) cm



BARLETTA Black or Satin Steel 23 (I) x 10 (w) cm



NOVARA Black or Satin Steel 46 (I) x 25 (w) cm



COMINO Black or Satin Steel 48 (I) x 30 (w) cm



VASARI Black or Satin Steel 46 (I) x 27 (w) cm



VENETO MAXI Black or Brown Faux leather 47 (h) x 50 (w) cm



VENETO MIDI Black or Brown Faux leather 35 (