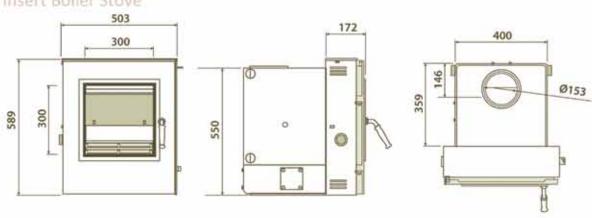

### San Remo Insert Boiler Stove

## 5kW Insert Stove

The 5kW insert stove available in matt black or enamel can be installed into a standard solid fuel fireplace opening. This can greatly increase the efficiency with the stove delivering up to 77% efficiency. Open fires can be as low as 20% efficient, with the majority of heat escaping up the chimney.