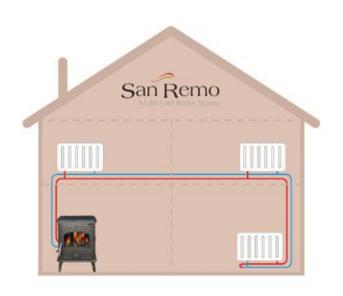

### San Remo Freestanding and Insert Boiler Stoves

Our San Remo boiler stoves are designed specifically for those wishing to run a full central heating system and provide hot water by burning wood as fuel. As well as providing a focal point in your room this 'real fired' heating system can provide a constant heat source and reduce condensation. Our boiler models include all of the great features of our freestanding range, and offer high efficiencies.

Ashpan with tool

|                             | water  | to Room | Radiators* | Efficiency |
|-----------------------------|--------|---------|------------|------------|
| San Remo 8kW Boiler         | 5.4Kw  | 3Kw     | up to 6    | 77.7%      |
| San Remo 13kW Boiler        | 8.2Kw  | 4.8Kw   | up to 9    | 76.2%      |
| San Remo 21kW Boiler        | 11.8Kw | 9.1Kw   | up to 12   | 73.3%      |
| San Remo 18kW Insert Boiler | 12.1kW | 5.6kW   | up to 13   | 80%        |