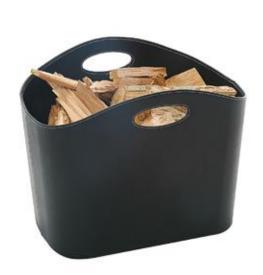

COMINO Black or Satin Steel 48 (I) x 30 (w) cm

VASARI Black or Satin Steel 46 (I) x 27 (w) cm

VENETO MAXI Black or Brown Faux leather 47 (h) x 50 (w) cm

VENETO MIDI Black or Brown Faux leather 35 (h ) x 55 (w) cm