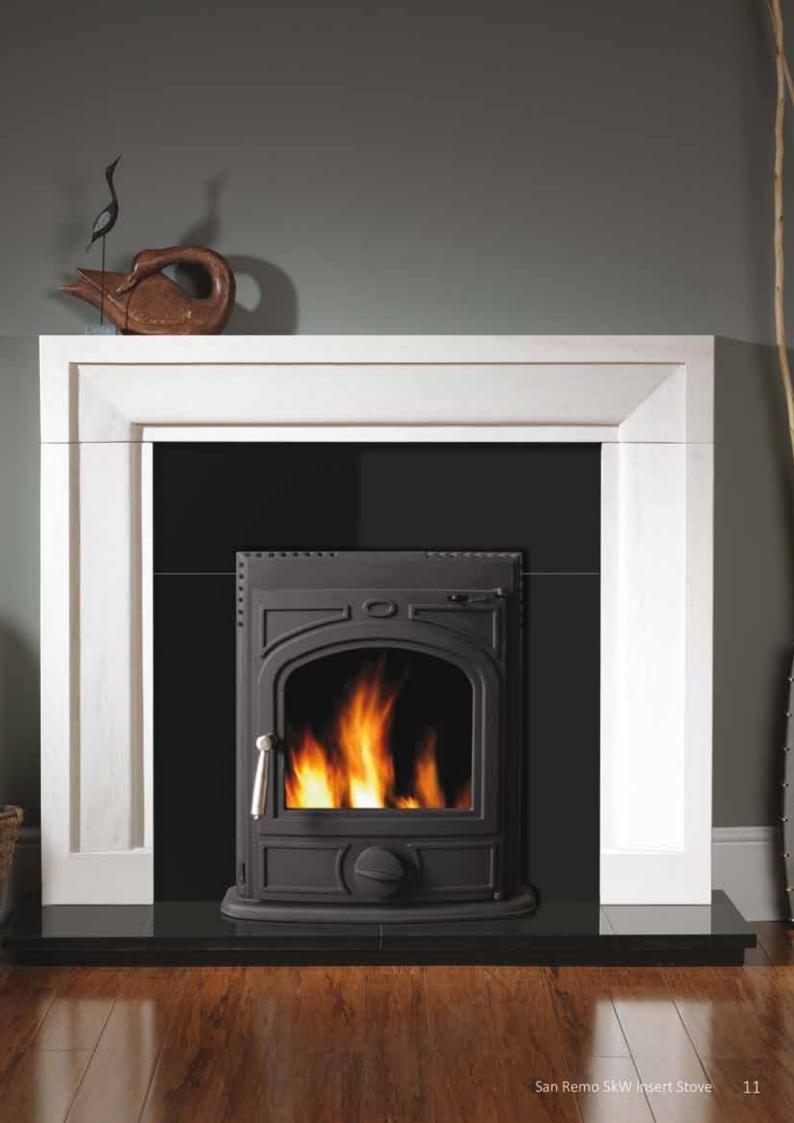

## 5kW Insert Stove

The 5kW insert stove available in matt black or enamel can be installed into a standard solid fuel fireplace opening. This can greatly increase the efficiency with the stove delivering up to 77% efficiency. Open fires can be as low as 20% efficient, with the majority of heat escaping up the chimney.

- Reduce your carbon footprint
- Reduces heat loss up the flue when unlit
- Full cast iron construction
- Airwash technology to keep glass clean
- Large ceramic glass door
- Easy removal for flue cleaning
- Fits into existing 16" standard fireplace opening
- Increase your BER rating by 10.3%