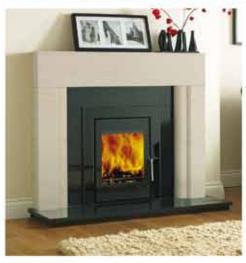

### **\)** CASSETTE

The San Remo Cassettes are available in either steel or glass fronted styles, providing a sleek contemporary look.

Available in 3 different heat outputs with a choice of either steel or glass trim in either 3 or 4 sided options for installing in fireplaces or a more contemporary wall mounting.

CE approved up to 80% efficiency
Extra large picture window
Tertiary air system for increased efficiency
Sleek, contemporary design
Available in 5kW, 8kW & 11kW models
Available in steel or glass fronted designs
Available with 3-sided and 4-sided trims
Convection air for added heat
Available with outside air option
Easy to install

Our San Remo cassette stoves offer a revolution in combustion technology. With a minimum of effort they burn more efficiently making them as environmentally friendly as possible. They are simple to operate and give the most attractive and natural flame pattern possible. Introducing pre-heated, secondary air into the firebox encourages efficient combustion of any excess hydrocarbons in the smoke. This 'cleanburn' process greatly increases the combustion efficiency of your stove and significantly reduces the amount of unburnt particles going up the chimney.

### 8kW Cassette Stove

Heat Output Up to 8kW Efficiency Up to 81.2%

The 8kw cassette wood\* burning stove comes in two distinct styles, with options of either a glass or steel fascia. The stove is DEFRA approved for burning wood in smoke controlled areas. This full depth stove is manufactured from steel and has a superior viewing window to maximise the beauty of a roaring fire. The stove is available with either three or four sided trims as pictured.

\*A multi fuel adaptor kit can be purchased as an optional extra for multi fuel burning

San Remo 8kW Steel Stove with 4 Sided Trim