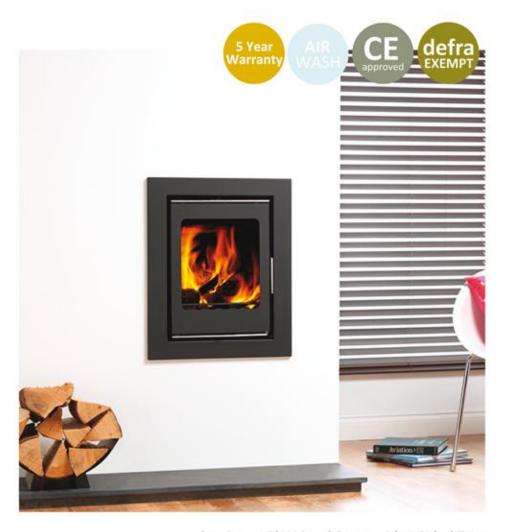

## 5kW Insert Stove

The 5kW insert stove available in matt black or enamel can be installed into a standard solid fuel fireplace opening. This can greatly increase the efficiency with the stove delivering up to 77% efficiency. Open fires can be as low as 20% efficient, with the majority of heat escaping up the chimney.

- Reduce your carbon footprint
- Reduces heat loss up the flue when unlit
- Full cast iron construction
- Airwash technology to keep glass clean
- Large ceramic glass door
- Easy removal for flue cleaning
- Fits into existing 16" standard fireplace opening
- Increase your BER rating by 10.3%