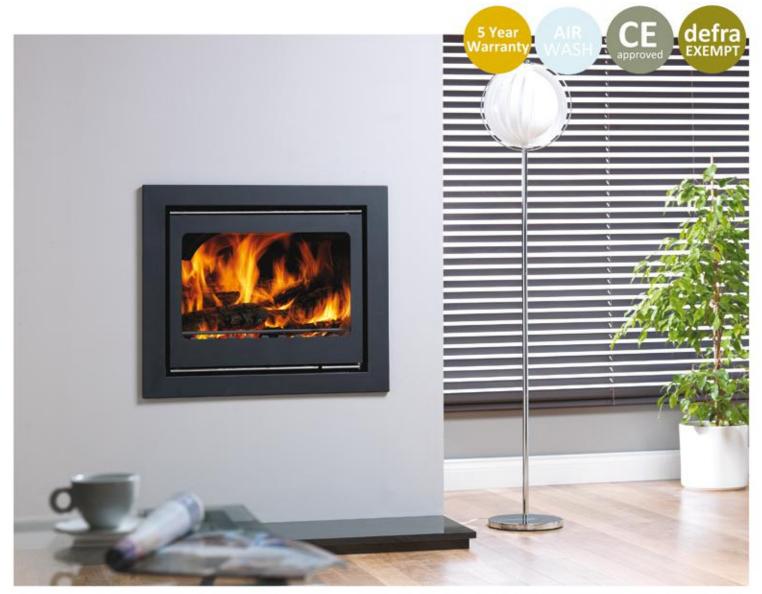

### 11kW Cassette Stove

Efficiency
Up to 78.1%

The 11kw cassette wood\* burning stove comes in two distinct styles, with options of either a glass or steel fascia. The stove is DEFRA approved for burning wood in smoke controlled areas. This full depth stove is manufactured from steel and has a superior viewing window to maximise the beauty of a roaring fire. The stove is available with either three or four sided trims as pictured.

\*A multi fuel adaptor kit can be purchased as an optional extra for multi fuel burning

San Remo 11kW Steel Stove with 4 Sided Trim