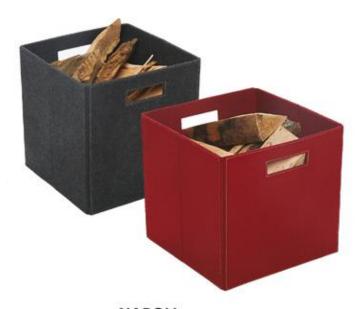

**TRIPOINT** 19 (h ) x 40 (w) x 33 (d) cm

VENETO MINI Black or Brown Faux leather 35 (h) x 45 (w) cm

NAPOLI Grey or Red 33 (h ) x 31 (w) cm

BROUGHT TO YOU BY

AUTHORISED DEALER