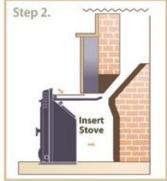

## 5kW Insert Stove

The 5kW insert stove available in matt black or enamel can be installed into a standard solid fuel fireplace opening. This can greatly increase the efficiency with the stove delivering up to 77% efficiency. Open fires can be as low as 20% efficient, with the majority of heat escaping up the chimney.

- a. Fireplace Back Panel
- f. Grate g. Back Wall

- b. Chimney Breast c. Lintel
- h. Hearth i. Securing Screw

d. Fireback e. Fret