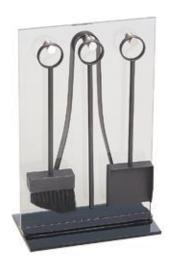

COMINO Black or Satin Steel 48 (I) x 30 (w) cm

VASARI Black or Satin Steel 46 (I) x 27 (w) cm

VENETO MAXI Black or Brown Faux leather 47 (h) x 50 (w) cm

VENETO MIDI Black or Brown Faux leather 35 (h ) x 55 (w) cm