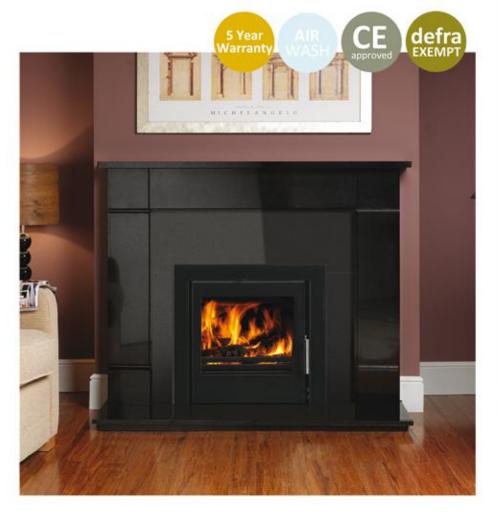

### San Remo Freestanding and Insert Boiler Stoves

Our San Remo boiler stoves are designed specifically for those wishing to run a full central heating system and provide hot water by burning wood as fuel. As well as providing a focal point in your room this 'real fired' heating system can provide a constant heat source and reduce condensation. Our boiler models include all of the great features of our freestanding range, and offer high efficiencies.

Thermostatically controlled

Secondary burn technology

Inner cast iron combustion chamber

Primary and secondary air regulators

Airwash technology

Large ceramic glass door

Top or rear flue outlet

Adjustable leg (for levelling only)

Ashpan with tool

|                             | water  | to Room | Radiators* | Efficiency |
|-----------------------------|--------|---------|------------|------------|
| San Remo 8kW Boiler         | 5.4Kw  | 3Kw     | up to 6    | 77.7%      |
| San Remo 13kW Boiler        | 8.2Kw  | 4.8Kw   | up to 9    | 76.2%      |
| San Remo 21kW Boiler        | 11.8Kw | 9.1Kw   | up to 12   | 73.3%      |
| San Remo 18kW Insert Boiler | 12.1kW | 5.6kW   | up to 13   | 80%        |