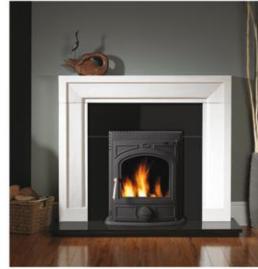

### FREESTANDING

The San Remo Freestanding range offers a more traditional style. It works perfectly within an inglenook as a freestanding appliance.

# Freestanding Stove

This traditional looking freestanding multi fuel stove is available in 4, 6 and 8kw outputs. It is manufactured from quality cast iron with a large window for unrestricted viewing of the fire. If you are looking for something a little different why not consider adding the matching log store providing an interesting storage space below the stove. Available for our 4kW, 6kW and 8kW stoves. The stove comes complete with a multi fuel grate as standard.