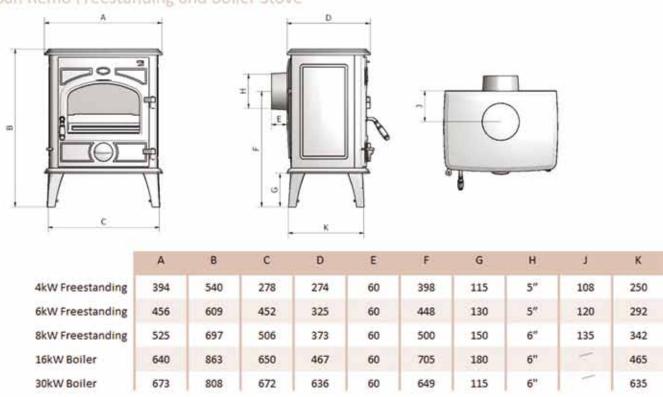

### San Remo Freestanding and Boiler Stove

# Freestanding Stove

This traditional looking freestanding multi fuel stove is available in 4, 6 and 8kw outputs. It is manufactured from quality cast iron with a large window for unrestricted viewing of the fire. If you are looking for something a little different why not consider adding the matching log store providing an interesting storage space below the stove. Available for our 4kW, 6kW and 8kW stoves. The stove comes complete with a multi fuel grate as standard.

### San Remo Freestanding and Insert Boiler Stoves

Our San Remo boiler stoves are designed specifically for those wishing to run a full central heating system and provide hot water by burning wood as fuel. As well as providing a focal point in your room this 'real fired' heating system can provide a constant heat source and reduce condensation. Our boiler models include all of the great features of our freestanding range, and offer high efficiencies.