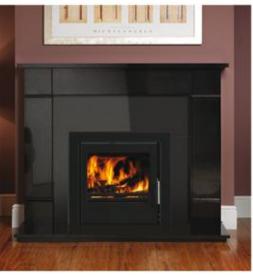

### 8kW Cassette Stove

Heat Output Up to 8kW Efficiency Up to 81.2%

The 8kw cassette wood\* burning stove comes in two distinct styles, with options of either a glass or steel fascia. The stove is DEFRA approved for burning wood in smoke controlled areas. This full depth stove is manufactured from steel and has a superior viewing window to maximise the beauty of a roaring fire. The stove is available with either three or four sided trims as pictured.

\*A multi fuel adaptor kit can be purchased as an optional extra for multi fuel burning

San Remo 8kW Steel Stove with 4 Sided Trim