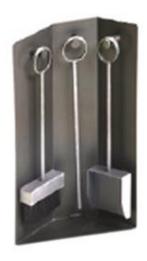

### Accessories

LEDGE (LARGE) - WALL MOUNTED LOG HOLDER 100 (h) x 20 (w) x 16 (d) cm

LEDGE (SMALL) - WALL MOUNTED LOG HOLDER 50 (h) x 20 (w) x 16 (d) cm

BARLETTA Black or Satin Steel 23 (I) x 10 (w) cm

NOVARA Black or Satin Steel 46 (I) x 25 (w) cm

**TRIPOINT** 19 (h ) x 40 (w) x 33 (d) cm

VENETO MINI Black or Brown Faux leather 35 (h) x 45 (w) cm

NAPOLI Grey or Red 33 (h ) x 31 (w) cm

BROUGHT TO YOU BY

AUTHORISED DEALER