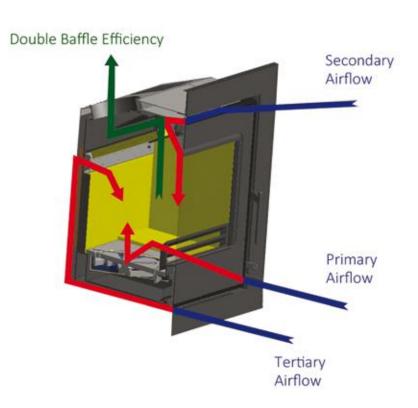

Available in 3 different heat outputs with a choice of either steel or glass trim in either 3 or 4 sided options for installing in fireplaces or a more contemporary wall mounting.

CE approved up to 80% efficiency
Extra large picture window
Tertiary air system for increased efficiency
Sleek, contemporary design
Available in 5kW, 8kW & 11kW models
Available in steel or glass fronted designs
Available with 3-sided and 4-sided trims
Convection air for added heat
Available with outside air option
Easy to install

Our San Remo cassette stoves offer a revolution in combustion technology. With a minimum of effort they burn more efficiently making them as environmentally friendly as possible. They are simple to operate and give the most attractive and natural flame pattern possible. Introducing pre-heated, secondary air into the firebox encourages efficient combustion of any excess hydrocarbons in the smoke. This 'cleanburn' process greatly increases the combustion efficiency of your stove and significantly reduces the amount of unburnt particles going up the chimney.