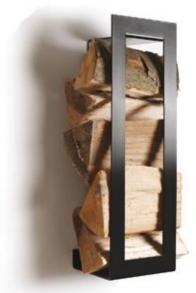

### Accessories

LEDGE (LARGE) - WALL MOUNTED LOG HOLDER 100 (h) x 20 (w) x 16 (d) cm

LEDGE (SMALL) - WALL MOUNTED LOG HOLDER 50 (h) x 20 (w) x 16 (d) cm

BARLETTA Black or Satin Steel 23 (I) x 10 (w) cm

NOVARA Black or Satin Steel 46 (I) x 25 (w) cm