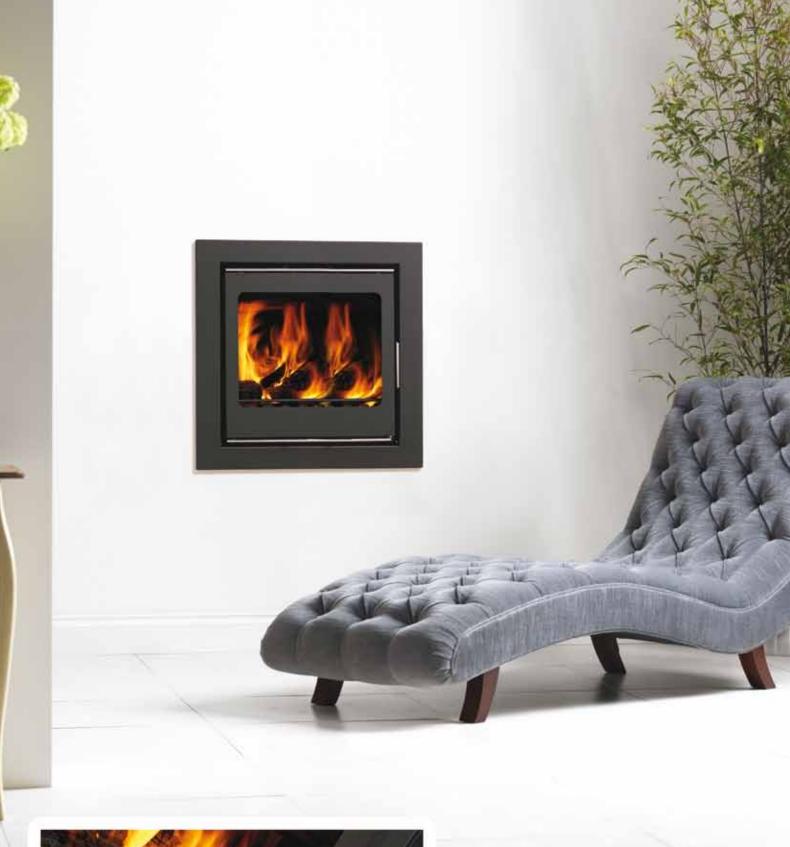

### **\)** CASSETTE

The San Remo Cassettes are available in either steel or glass fronted styles, providing a sleek contemporary look.

Available in 3 different heat outputs with a choice of either steel or glass trim in either 3 or 4 sided options for installing in fireplaces or a more contemporary wall mounting.

CE approved up to 80% efficiency
Extra large picture window
Tertiary air system for increased efficiency
Sleek, contemporary design
Available in 5kW, 8kW & 11kW models
Available in steel or glass fronted designs
Available with 3-sided and 4-sided trims
Convection air for added heat
Available with outside air option
Easy to install

Our San Remo cassette stoves offer a revolution in combustion technology. With a minimum of effort they burn more efficiently making them as environmentally friendly as possible. They are simple to operate and give the most attractive and natural flame pattern possible. Introducing pre-heated, secondary air into the firebox encourages efficient combustion of any excess hydrocarbons in the smoke. This 'cleanburn' process greatly increases the combustion efficiency of your stove and significantly reduces the amount of unburnt particles going up the chimney.