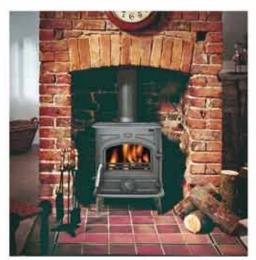

# Freestanding Stove

This traditional looking freestanding multi fuel stove is available in 4, 6 and 8kw outputs. It is manufactured from quality cast iron with a large window for unrestricted viewing of the fire. If you are looking for something a little different why not consider adding the matching log store providing an interesting storage space below the stove. Available for our 4kW, 6kW and 8kW stoves. The stove comes complete with a multi fuel grate as standard.

Riddling system

Secondary burn technology

Inner cast iron combustion chamber

Primary and secondary air regulators

Airwash technology

Large ceramic glass door

Top or rear flue outlet

Adjustable leg (for levelling only)