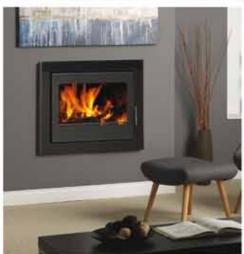

### **\)** CASSETTE

The San Remo Cassettes are available in either steel or glass fronted styles, providing a sleek contemporary look.

Available in 3 different heat outputs with a choice of either steel or glass trim in either 3 or 4 sided options for installing in fireplaces or a more contemporary wall mounting.

CE approved up to 80% efficiency
Extra large picture window
Tertiary air system for increased efficiency
Sleek, contemporary design
Available in 5kW, 8kW & 11kW models
Available in steel or glass fronted designs
Available with 3-sided and 4-sided trims
Convection air for added heat
Available with outside air option
Easy to install

Our San Remo cassette stoves offer a revolution in combustion technology. With a minimum of effort they burn more efficiently making them as environmentally friendly as possible. They are simple to operate and give the most attractive and natural flame pattern possible. Introducing pre-heated, secondary air into the firebox encourages efficient combustion of any excess hydrocarbons in the smoke. This 'cleanburn' process greatly increases the combustion efficiency of your stove and significantly reduces the amount of unburnt particles going up the chimney.

# 5kW Cassette Stove

Heat Output Up to 4.9kW Efficiency
Up to 80.2%

The 5kw cassette wood\* burning stove comes in two distinct styles, with options of either a glass or steel fascia. The stove is DEFRA approved for burning wood in smoke controlled areas. This full depth stove is manufactured from steel and has a superior viewing window to maximise the beauty of a roaring fire. The stove is available with either three or four sided trims as pictured.