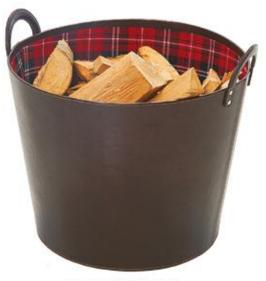

COMINO Black or Satin Steel 48 (I) x 30 (w) cm

VASARI Black or Satin Steel 46 (I) x 27 (w) cm

VENETO MAXI Black or Brown Faux leather 47 (h) x 50 (w) cm

VENETO MIDI Black or Brown Faux leather 35 (h ) x 55 (w) cm