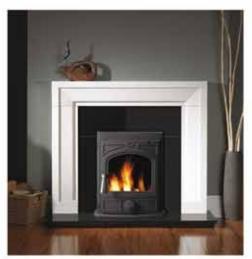

### San Remo Freestanding and Insert Boiler Stoves

Our San Remo boiler stoves are designed specifically for those wishing to run a full central heating system and provide hot water by burning wood as fuel. As well as providing a focal point in your room this 'real fired' heating system can provide a constant heat source and reduce condensation. Our boiler models include all of the great features of our freestanding range, and offer high efficiencies.

Thermostatically controlled

Secondary burn technology

Inner cast iron combustion chamber

Primary and secondary air regulators

Airwash technology

Large ceramic glass door

Top or rear flue outlet

Adjustable leg (for levelling only)