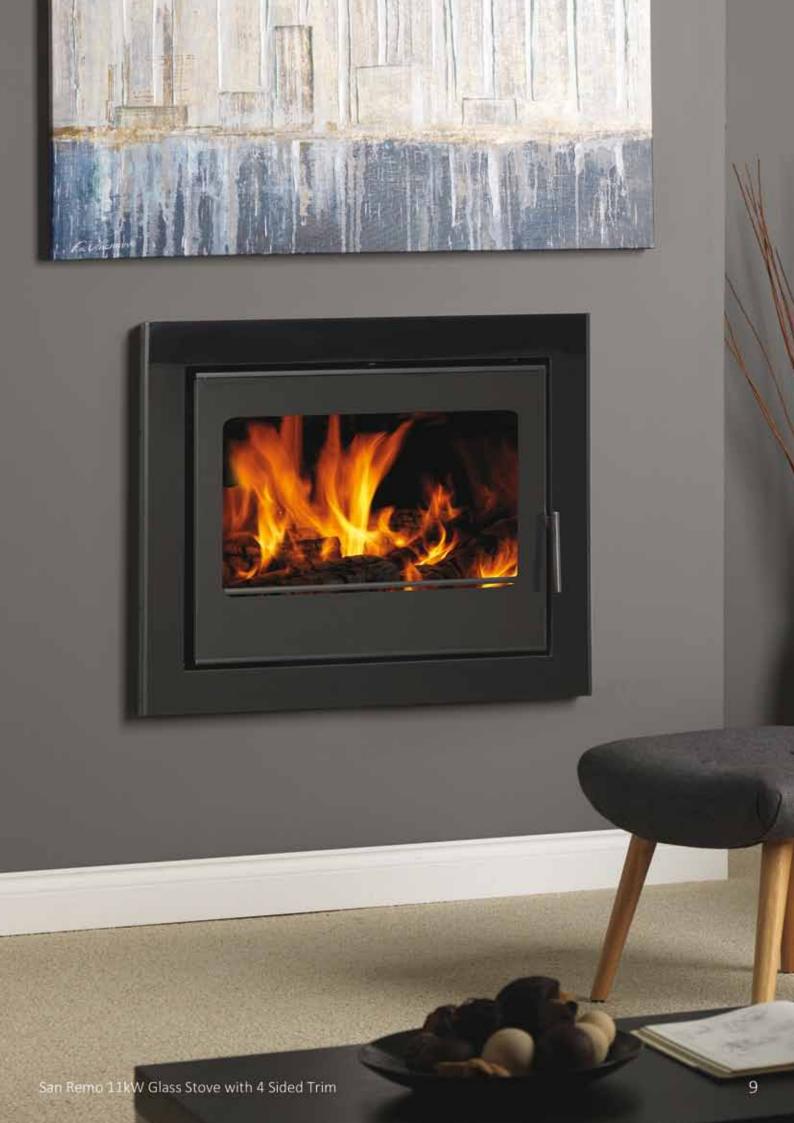

Available in 3 different heat outputs with a choice of either steel or glass trim in either 3 or 4 sided options for installing in fireplaces or a more contemporary wall mounting.

CE approved up to 80% efficiency
Extra large picture window
Tertiary air system for increased efficiency
Sleek, contemporary design
Available in 5kW, 8kW & 11kW models
Available in steel or glass fronted designs
Available with 3-sided and 4-sided trims
Convection air for added heat
Available with outside air option
Easy to install

Our San Remo cassette stoves offer a revolution in combustion technology. With a minimum of effort they burn more efficiently making them as environmentally friendly as possible. They are simple to operate and give the most attractive and natural flame pattern possible. Introducing pre-heated, secondary air into the firebox encourages efficient combustion of any excess hydrocarbons in the smoke. This 'cleanburn' process greatly increases the combustion efficiency of your stove and significantly reduces the amount of unburnt particles going up the chimney.