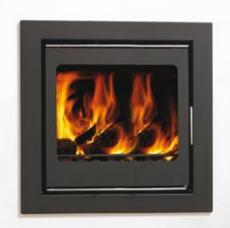

### **\)** CASSETTE

The San Remo Cassettes are available in either steel or glass fronted styles, providing a sleek contemporary look.

Available in 3 different heat outputs with a choice of either steel or glass trim in either 3 or 4 sided options for installing in fireplaces or a more contemporary wall mounting.

CE approved up to 80% efficiency
Extra large picture window
Tertiary air system for increased efficiency
Sleek, contemporary design
Available in 5kW, 8kW & 11kW models
Available in steel or glass fronted designs
Available with 3-sided and 4-sided trims
Convection air for added heat
Available with outside air option
Easy to install

Our San Remo cassette stoves offer a revolution in combustion technology. With a minimum of effort they burn more efficiently making them as environmentally friendly as possible. They are simple to operate and give the most attractive and natural flame pattern possible. Introducing pre-heated, secondary air into the firebox encourages efficient combustion of any excess hydrocarbons in the smoke. This 'cleanburn' process greatly increases the combustion efficiency of your stove and significantly reduces the amount of unburnt particles going up the chimney.