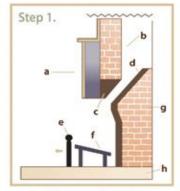

- a. Fireplace Back Panel
- f. Grate g. Back Wall

- b. Chimney Breast c. Lintel
- h. Hearth i. Securing Screw

d. Fireback e. Fret