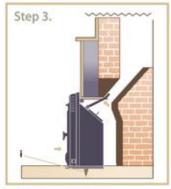

- a. Fireplace Back Panel
- f. Grate g. Back Wall

- b. Chimney Breast c. Lintel
- h. Hearth i. Securing Screw

d. Fireback e. Fret