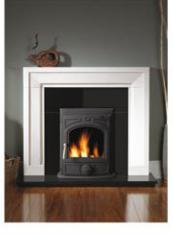

## 5kW Insert Stove

The 5kW insert stove available in matt black or enamel can be installed into a standard solid fuel fireplace opening. This can greatly increase the efficiency with the stove delivering up to 77% efficiency. Open fires can be as low as 20% efficient, with the majority of heat escaping up the chimney.

- Reduce your carbon footprint
- Reduces heat loss up the flue when unlit
- Full cast iron construction
- Airwash technology to keep glass clean
- Large ceramic glass door
- Easy removal for flue cleaning
- Fits into existing 16" standard fireplace opening
- Increase your BER rating by 10.3%