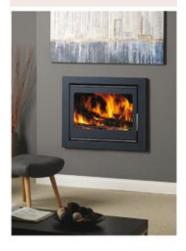

### **\)** CASSETTE

The San Remo Cassettes are available in either steel or glass fronted styles, providing a sleek contemporary look.

Available in 3 different heat outputs with a choice of either steel or glass trim in either 3 or 4 sided options for installing in fireplaces or a more contemporary wall mounting.

CE approved up to 80% efficiency
Extra large picture window
Tertiary air system for increased efficiency
Sleek, contemporary design
Available in 5kW, 8kW & 11kW models
Available in steel or glass fronted designs
Available with 3-sided and 4-sided trims
Convection air for added heat
Available with outside air option
Easy to install

Our San Remo cassette stoves offer a revolution in combustion technology. With a minimum of effort they burn more efficiently making them as environmentally friendly as possible. They are simple to operate and give the most attractive and natural flame pattern possible. Introducing pre-heated, secondary air into the firebox encourages efficient combustion of any excess hydrocarbons in the smoke. This 'cleanburn' process greatly increases the combustion efficiency of your stove and significantly reduces the amount of unburnt particles going up the chimney.