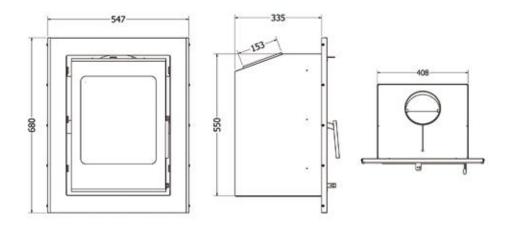

s.

Thermostatically controlled

Secondary burn technology

Inner cast iron combustion chamber

Primary and secondary air regulators

Airwash technology

Large ceramic glass door

Top or rear flue outlet

Adjustable leg (for levelling only)

Ashpan with tool

|                             | water  | to Room | Radiators* | Efficiency |
|-----------------------------|--------|---------|------------|------------|
| San Remo 8kW Boiler         | 5.4Kw  | 3Kw     | up to 6    | 77.7%      |
| San Remo 13kW Boiler        | 8.2Kw  | 4.8Kw   | up to 9    | 76.2%      |
| San Remo 21kW Boiler        | 11.8Kw | 9.1Kw   | up to 12   | 73.3%      |
| San Remo 18kW Insert Boiler | 12.1kW | 5.6kW   | up to 13   | 80%        |



















### Stove Dimensions

#### San Remo 5kW Glass/Steel Stove



#### San Remo 8kW Glass/Steel Stove



#### San Remo 11kW Glass/Steel Stove



#### San Remo 5kW Insert Stove



### San Remo Freestanding and Boiler Stove



### San Remo Insert Boiler Stove



#### Log Store Dimensions

| 4kW | 350(H) | 365(W) | 245(D) |
|-----|--------|--------|--------|
| 6kW | 350(H) | 425(W) | 281(D) |
| 8kW | 350(H) | 483(W) | 335(D) |





### Accessories



LEDGE (LARGE) - WALL MOUNTED LOG HOLDER 100 (h) x 20 (w) x 16 (d) cm



LEDGE (SMALL) - WALL MOUNTED LOG HOLDER 50 (h) x 20 (w) x 16 (d) cm



BARLETTA Black or Satin Steel 23 (I) x 10 (w) cm



NOVARA Black or Satin Steel 46 (I) x 25 (w) cm



COMINO Black or Satin Steel 48 (I) x 30 (w) cm



VASARI Black or Satin Steel 46 (I) x 27 (w) cm



VENETO MAXI Black or Brown Faux leather 47 (h) x 50 (w) cm



VENET