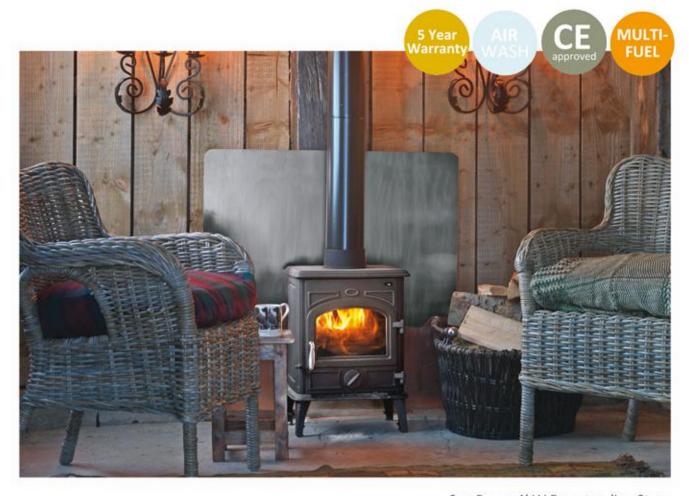

# Freestanding Stove

This traditional looking freestanding multi fuel stove is available in 4, 6 and 8kw outputs. It is manufactured from quality cast iron with a large window for unrestricted viewing of the fire. If you are looking for something a little different why not consider adding the matching log store providing an interesting storage space below the stove. Available for our 4kW, 6kW and 8kW stoves. The stove comes complete with a multi fuel grate as standard.

Riddling system

Secondary burn technology

Inner cast iron combustion chamber

Primary and secondary air regulators

Airwash technology

Large ceramic glass door

Top or rear flue outlet

Adjustable leg (for levelling only)

Ashpan with tool