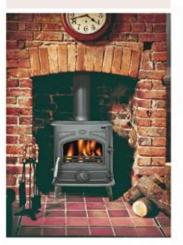

# Freestanding Stove

This traditional looking freestanding multi fuel stove is available in 4, 6 and 8kw outputs. It is manufactured from quality cast iron with a large window for unrestricted viewing of the fire. If you are looking for something a little different why not consider adding the matching log store providing an interesting storage space below the stove. Available for our 4kW, 6kW and 8kW stoves. The stove comes complete with a multi fuel grate as standard.

Riddling system

Secondary burn technology

Inner cast iron combustion chamber

Primary and secondary air regulators

Airwash technology

Large ceramic glass door

Top or rear flue outlet

Adjustable leg (for levelling only)