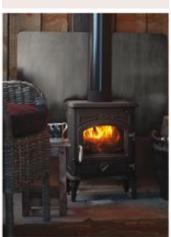

### San Remo Freestanding and Insert Boiler Stoves

Our San Remo boiler stoves are designed specifically for those wishing to run a full central heating system and provide hot water by burning wood as fuel. As well as providing a focal point in your room this 'real fired' heating system can provide a constant heat source and reduce condensation. Our boiler models include all of the great features of our freestanding range, and offer high efficiencies.

Thermostatically controlled

Secondary burn technology

Inner cast iron combustion chamber

Primary and secondary air regulators

Airwash technology

Large ceramic glass door

Top or rear flue outlet

Adjustable leg (for levelling only)