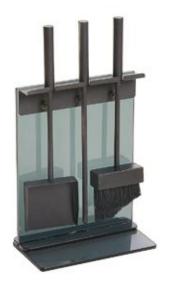

COMINO Black or Satin Steel 48 (I) x 30 (w) cm

VASARI Black or Satin Steel 46 (I) x 27 (w) cm

VENETO MAXI Black or Brown Faux leather 47 (h) x 50 (w) cm

VENETO MIDI Black or Brown Faux leather 35 (h ) x 55 (w) cm