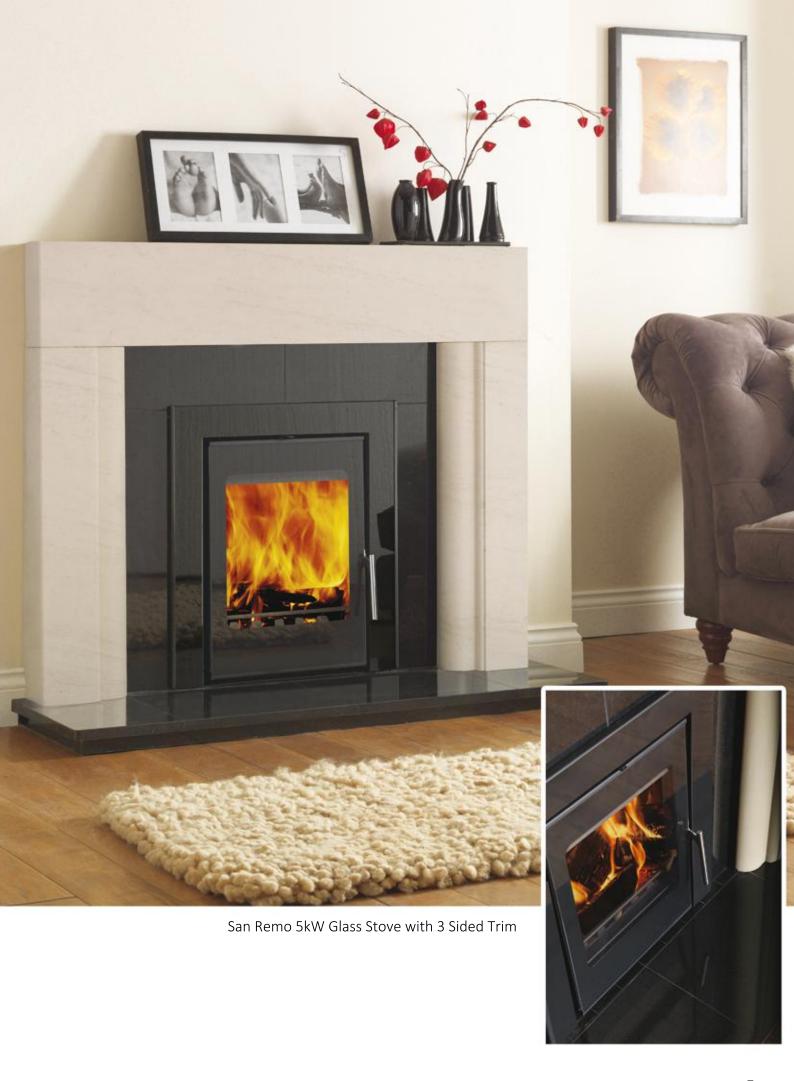

# 5kW Cassette Stove

Heat Output Up to 4.9kW Efficiency
Up to 80.2%

The 5kw cassette wood\* burning stove comes in two distinct styles, with options of either a glass or steel fascia. The stove is DEFRA approved for burning wood in smoke controlled areas. This full depth stove is manufactured from steel and has a superior viewing window to maximise the beauty of a roaring fire. The stove is available with either three or four sided trims as pictured.

Available in 3 different heat outputs with a choice of either steel or glass trim in either 3 or 4 sided options for installing in fireplaces or a more contemporary wall mounting.

CE approved up to 80% efficiency
Extra large picture window
Tertiary air system for increased efficiency
Sleek, contemporary design
Available in 5kW, 8kW & 11kW models
Available in steel or glass fronted designs
Available with 3-sided and 4-sided trims
Convection air for added heat
Available with outside air option
Easy to install