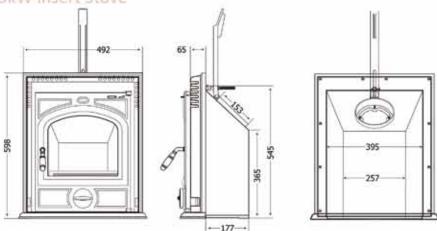

dary air regulators

Airwash technology

Large ceramic glass door

Top or rear flue outlet

Adjustable leg (for levelling only)

Ashpan with tool

|                             | water  | to Room | Radiators* | Efficiency |
|-----------------------------|--------|---------|------------|------------|
| San Remo 8kW Boiler         | 5.4Kw  | 3Kw     | up to 6    | 77.7%      |
| San Remo 13kW Boiler        | 8.2Kw  | 4.8Kw   | up to 9    | 76.2%      |
| San Remo 21kW Boiler        | 11.8Kw | 9.1Kw   | up to 12   | 73.3%      |
| San Remo 18kW Insert Boiler | 12.1kW | 5.6kW   | up to 13   | 80%        |



















### Stove Dimensions

#### San Remo 5kW Glass/Steel Stove



#### San Remo 8kW Glass/Steel Stove



#### San Remo 11kW Glass/Steel Stove



#### San Remo 5kW Insert Stove



### San Remo Freestanding and Boiler Stove



### San Remo Insert Boiler Stove



#### Log Store Dimensions

| 4kW | 350(H) | 365(W) | 245(D) |
|-----|--------|--------|--------|
| 6kW | 350(H) | 425(W) | 281(D) |
| 8kW | 350(H) | 483(W) | 335(D) |





### Accessories



LEDGE (LARGE) - WALL MOUNTED LOG HOLDER 100 (h) x 20 (w) x 16 (d) cm



LEDGE (SMALL) - WALL MOUNTED LOG HOLDER 50 (h) x 20 (w) x 16 (d) cm



BARLETTA Black or Satin Steel 23 (I) x 10 (w) cm



NOVARA Black or Satin Steel 46 (I) x 25 (w) cm



COMINO Black or Satin Steel 48 (I) x 30 (w) cm



VASARI Black or Satin Steel 46 (I) x 27 (w) cm



VENETO MAXI Black or Brown Faux leather 47 (h) x 50 (w) cm



VENETO MIDI Black or Brown Faux leather 35 (h ) x 55 (w) cm



**TRIPOINT** 19 (h ) x 40 (w) x 33 (d) cm



VENETO MIN