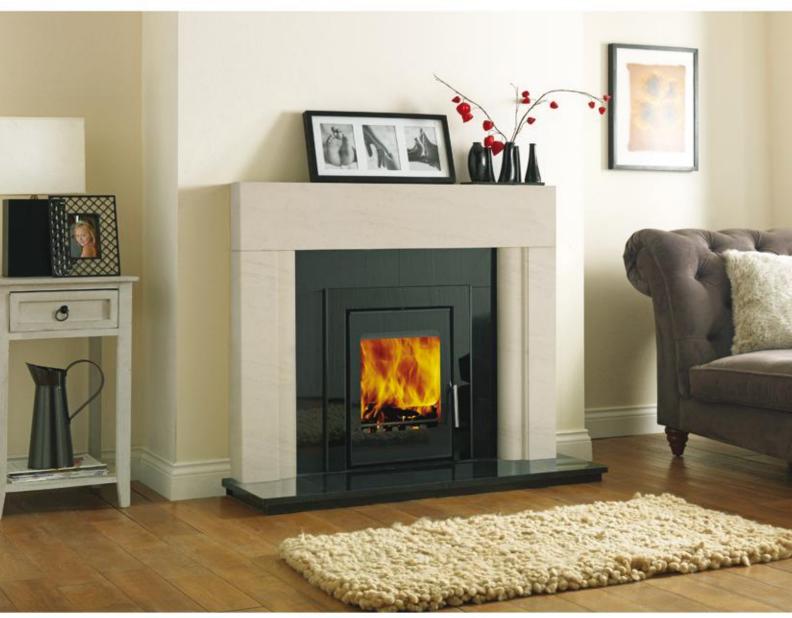

# 5kW Cassette Stove

Heat Output Up to 4.9kW Efficiency
Up to 80.2%

The 5kw cassette wood\* burning stove comes in two distinct styles, with options of either a glass or steel fascia. The stove is DEFRA approved for burning wood in smoke controlled areas. This full depth stove is manufactured from steel and has a superior viewing window to maximise the beauty of a roaring fire. The stove is available with either three or four sided trims as pictured.

\*A multi fuel adaptor kit can be purchased as an optional extra for multi fuel burning.