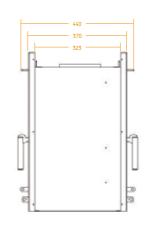

HÔTA ARES Cassette stoves come in a range of sizes and styles

ARES 6kW Steel ARES 6kW Glass

ARES 8kW Landscape Steel

ARES 8kW

Landscape Glass

ARES 9kW Glass

ARES 11kW Glass

ARES 11kW Steel