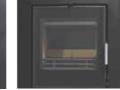

HÔTA ARES Cassette stoves come in a range of sizes and styles

ARES 6kW Steel ARES 6kW Glass

ARES 8kW Landscape Steel

ARES 8kW

Landscape Glass

ARES 9kW Glass

ARES 11kW Glass

ARES 11kW Steel

Cassette