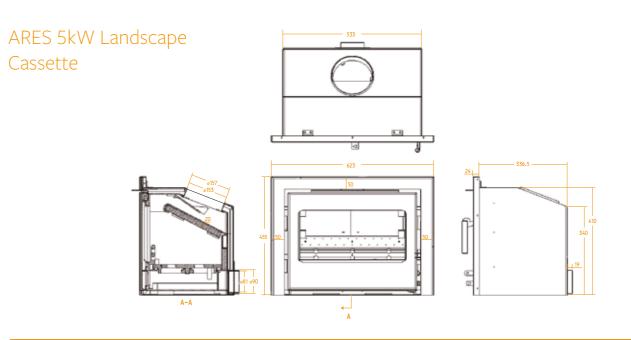

**Optional External Air**

HÔTA ARES Stoves offer external air control as an option on each appliance. Simple for the retailer to stock, simple to fit, simple to operate!

#### Airwash Technology

ARES 9kW Double Sided ARES 9kW Steel

HÔTA ARES Stoves use a Scandinavian-designed system which provides for a vent to draw in cool air at the top of the appliance to wash down the inside window, thus keeping the glass clean and aiding combustion.

#### **Convection System**

as it rises within the stove which then flows out into the room.

### Five Year Warranty

HÔTA ARES Stoves come with a five year warranty. Please fill in the warranty card found in the instruction manual and

# CE Approval

CE EN 13240 and EN 13229 Approval.

## Efficiency

HÔTA ARES Stoves are tested up to 80% efficiency.







Experience

ARES 9kW
Double Sided Cassette

















Unit 4, JFK Park, Killeen Road,

Dublin 12,

Ireland.

T: +353 1 4265990

E: info@hota.ie

www.hota.ie





ARES Stove Brochure