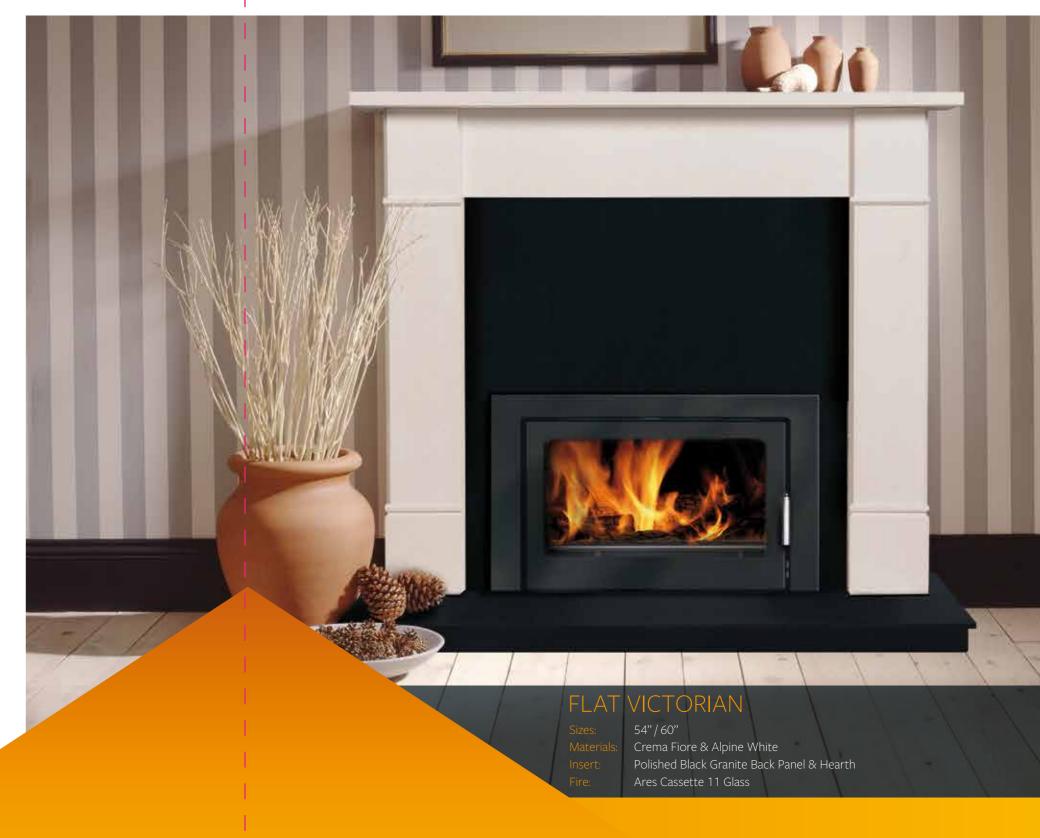

HÔTA ARES Cassette stoves come in a range of sizes and styles

ARES 6kW Steel ARES 6kW Glass

ARES 8kW Landscape Steel

ARES 8kW

Landscape Glass

ARES 9kW Glass

ARES 11kW Glass

ARES 11kW Steel