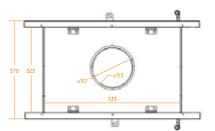

external air control as an option on each appliance. Simple for the retailer to stock, simple to fit, simple to operate!

#### Airwash Technology

ARES 9kW Double Sided ARES 9kW Steel

HÔTA ARES Stoves use a Scandinavian-designed system which provides for a vent to draw in cool air at the top of the appliance to wash down the inside window, thus keeping the glass clean and aiding combustion.

#### **Convection System**

as it rises within the stove which then flows out into the room.

### Five Year Warranty

HÔTA ARES Stoves come with a five year warranty. Please fill in the warranty card found in the instruction manual and

# CE Approval

CE EN 13240 and EN 13229 Approval.

## Efficiency

HÔTA ARES Stoves are tested up to 80% efficiency.







Experience

ARES 9kW
Double Sided Cassette

















Unit 4, JFK Park, Killeen Road,

Dublin 12,

Ireland.

T: +353 1 4265990

E: info@hota.ie

www.hota.ie





ARES Stove Brochure