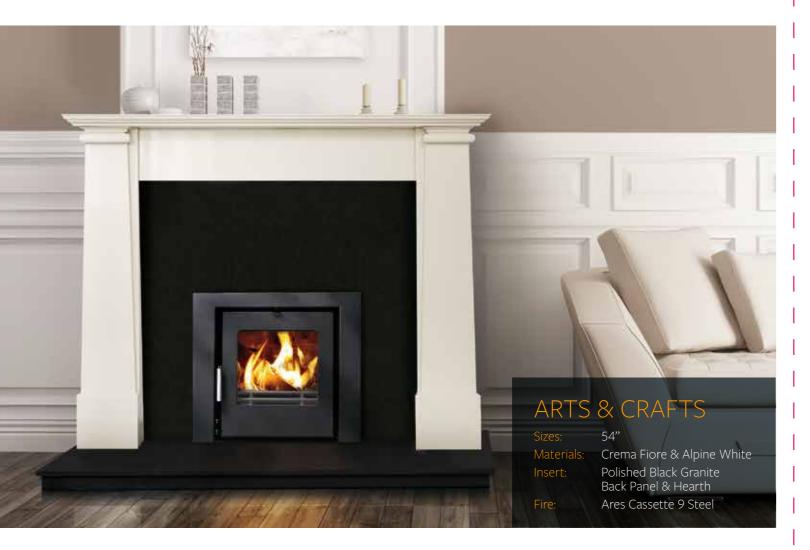

HÔTA ARES Cassette stoves come in a range of sizes and styles

ARES 6kW Steel ARES 6kW Glass

ARES 8kW Landscape Steel

ARES 8kW

Landscape Glass

ARES 9kW Glass

ARES 11kW Glass

ARES 11kW Steel

Cassette