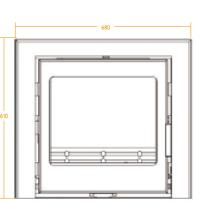

HÔTA ARES Cassette stoves come in a range of sizes and styles

ARES 6kW Steel ARES 6kW Glass

ARES 8kW Landscape Steel

ARES 8kW

Landscape Glass

ARES 9kW Glass

ARES 11kW Glass

ARES 11kW Steel