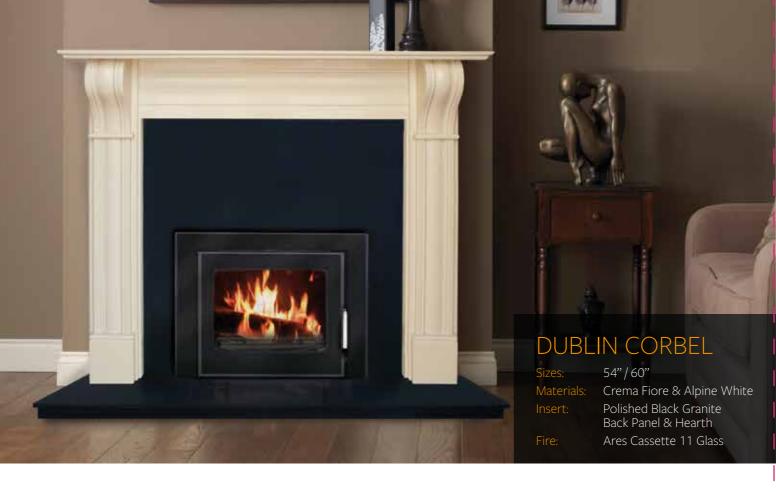

HÔTA ARES Cassette stoves come in a range of sizes and styles









ARES 6kW Steel ARES 6kW Glass





ARES 8kW Landscape Steel





ARES 8kW

Landscape Glass







ARES 9kW Glass







ARES 11kW Glass

ARES 11kW Steel

Cassette

#### Quality

Our robustly made inserts are made with the finest grade materials and are built to deliver superb heat output over many years of service.

## **Optional External Air**

HÔTA ARES Stoves offer external air control as an option on each appliance. Simple for the retailer to stock, simple to fit, simple to operate!

#### Airwash Technology

ARES 9kW Double Sided ARES 9kW Steel

HÔTA ARES Stoves use a Scandinavian-designed system which provides for a vent to draw in cool air at the top of the appliance to wash down the inside window, thus keeping the glass clean and aiding combustion.

#### **Convection System**

as it rises within the stove which then flows out into the room.