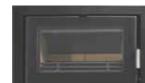

HÔTA ARES Cassette stoves come in a range of sizes and styles

ARES 6kW Steel ARES 6kW Glass

ARES 8kW Landscape Steel

ARES 8kW

Landscape Glass

ARES 9kW Glass

ARES 11kW Glass

ARES 11kW Steel

Cassette