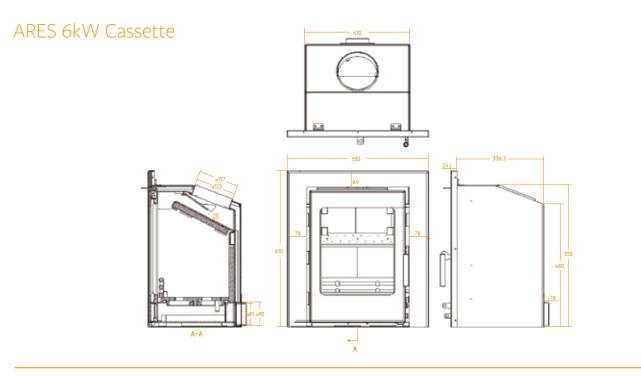

Optional External Air**

HÔTA ARES Stoves offer external air control as an option on each appliance. Simple for the retailer to stock, simple to fit, simple to operate!

#### Airwash Technology

ARES 9kW Double Sided ARES 9kW Steel

HÔTA ARES Stoves use a Scandinavian-designed system which provides for a vent to draw in cool air at the top of the appliance to wash down the inside window, thus keeping the glass clean and aiding combustion.

#### **Convection System**

as it rises within the stove which then flows out into the room.

### Five Year Warranty

HÔTA ARES Stoves come with a five year warranty. Please fill in the warranty card found in the instruction manual and

# CE Approval

CE EN 13240 and EN 13229 Approval.

## Efficiency

HÔTA ARES Stoves are tested up to 80% efficiency.







Experience

ARES 9kW
Double Sided Cassette

















Unit 4, JFK Park, Killeen Road,

Dublin 12,

Ireland.

T: +353 1 4265990

E: info@hota.ie

www.hota.ie





ARES Stove Brochure