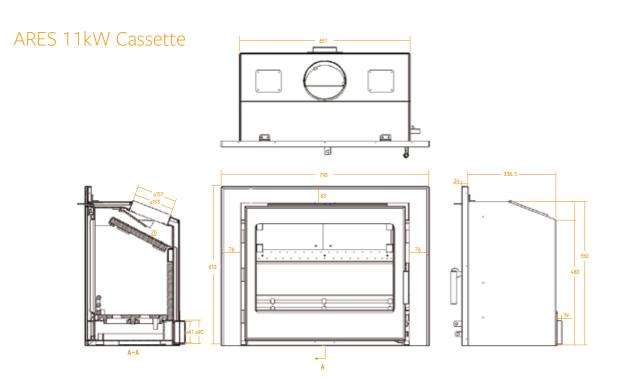

HÔTA ARES Cassette stoves come in a range of sizes and styles

ARES 6kW Steel ARES 6kW Glass

ARES 8kW Landscape Steel

ARES 8kW

Landscape Glass

ARES 9kW Glass

ARES 11kW Glass

ARES 11kW Steel