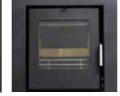

HÔTA ARES Cassette stoves come in a range of sizes and styles

ARES 6kW Steel ARES 6kW Glass

ARES 8kW Landscape Steel

ARES 8kW

Landscape Glass

ARES 9kW Glass

ARES 11kW Glass

ARES 11kW Steel

Cassette