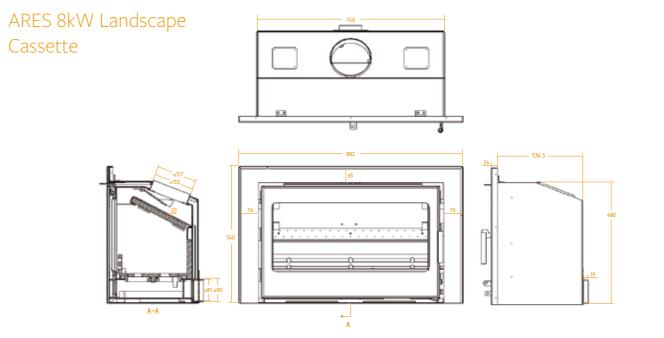

tional External Air**

HÔTA ARES Stoves offer external air control as an option on each appliance. Simple for the retailer to stock, simple to fit, simple to operate!

#### Airwash Technology

ARES 9kW Double Sided ARES 9kW Steel

HÔTA ARES Stoves use a Scandinavian-designed system which provides for a vent to draw in cool air at the top of the appliance to wash down the inside window, thus keeping the glass clean and aiding combustion.

#### **Convection System**

as it rises within the stove which then flows out into the room.

### Five Year Warranty

HÔTA ARES Stoves come with a five year warranty. Please fill in the warranty card found in the instruction manual and

# CE Approval

CE EN 13240 and EN 13229 Approval.

## Efficiency

HÔTA ARES Stoves are tested up to 80% efficiency.







Experience

ARES 9kW
Double Sided Cassette

















Unit 4, JFK Park, Killeen Road,

Dublin 12,

Ireland.

T: +353 1 4265990

E: info@hota.ie

www.hota.ie





ARES Stove Brochure