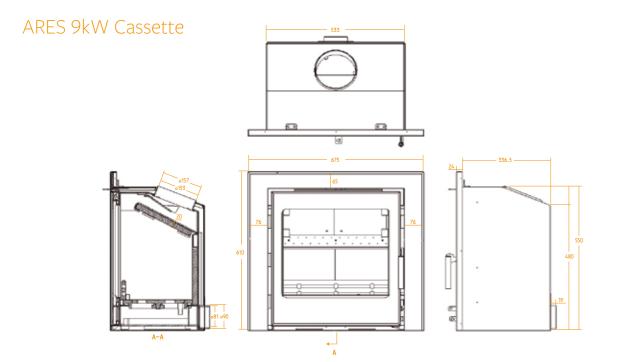

HÔTA ARES Cassette stoves come in a range of sizes and styles

ARES 6kW Steel ARES 6kW Glass

ARES 8kW Landscape Steel

ARES 8kW

Landscape Glass

ARES 9kW Glass

ARES 11kW Glass

ARES 11kW Steel